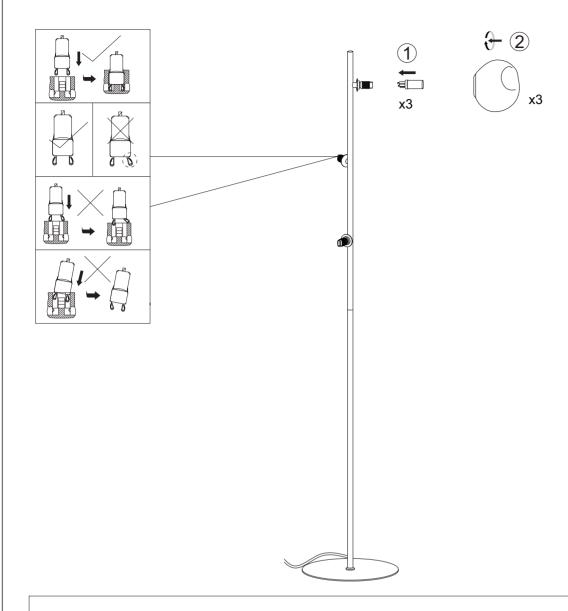

To help prevent the risk of fire, do not use light bulbs with more than Type G9 3W LED (included).

- 1. Insert the G9 LED bulb(F) into the lampholder.
- 2. Screw the Glass Shade (A) onto the socket and tighten to secure the Glass Shade(A).

WARNING: DO NOT PLUG IN UNTIL LIGHT BULB IS INSTALLED AND ASSEMBLY IS COMPLETE.