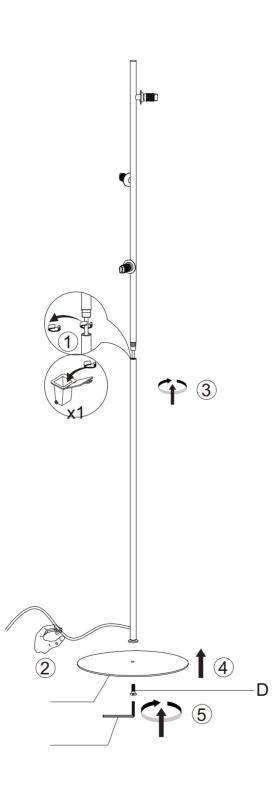

#### Assembly Steps

Step 1

- 1. Remove the sleeves.
- 2. Release the twisting cord.
- 3. Turn the lower tube into the upper tube .
- 4. Use screw(D) turn through base(C) into the end screw of lamp body
- 5. Tighten by wrench(E).