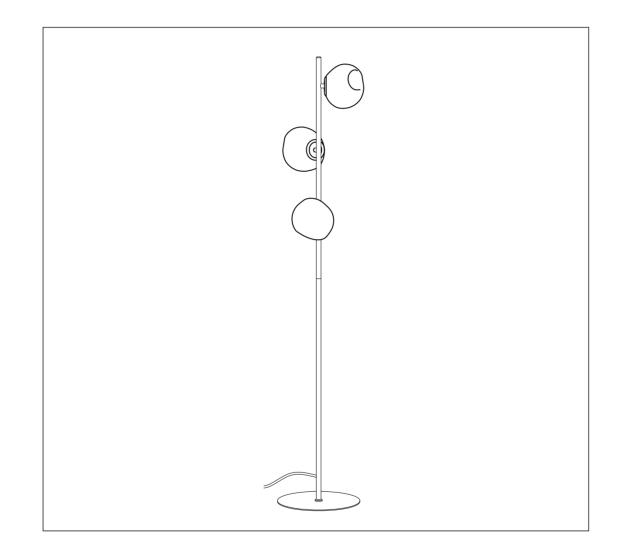

#### ORB GLASS 3-LT MTL FLR LAMP

SKU 636872

THANK YOU FOR YOUR PURCHASE. IF YOU HAVE ANY QUESTIONS PERTAINING TO THE ASSEMBLY OF THIS LIGHTING PIECE, PLEASE CONTACT THE NEAREST WORLD MARKET STORE. IF YOU ARE NOT NEAR A STORE, PLEASE CALL OUR CUSTOMER SERVICE CALL CENTER TOLL FREE AT 877-967-5362 FOR ASSISTANCE.

## Component List

| LABEL | PICTURE | DESCRIPTION | QTY |
|-------|---------|-------------|-----|
| A     |         | Glass Shade | 3   |
| В     |         | Lamp Body   | 1   |
| С     | -       | Base        | 1   |
| D     |         | Screw       | 1   |
| E     |         | Wrench      | 1   |
| F     | Ţ,      | G9 LED Bulb | 3   |